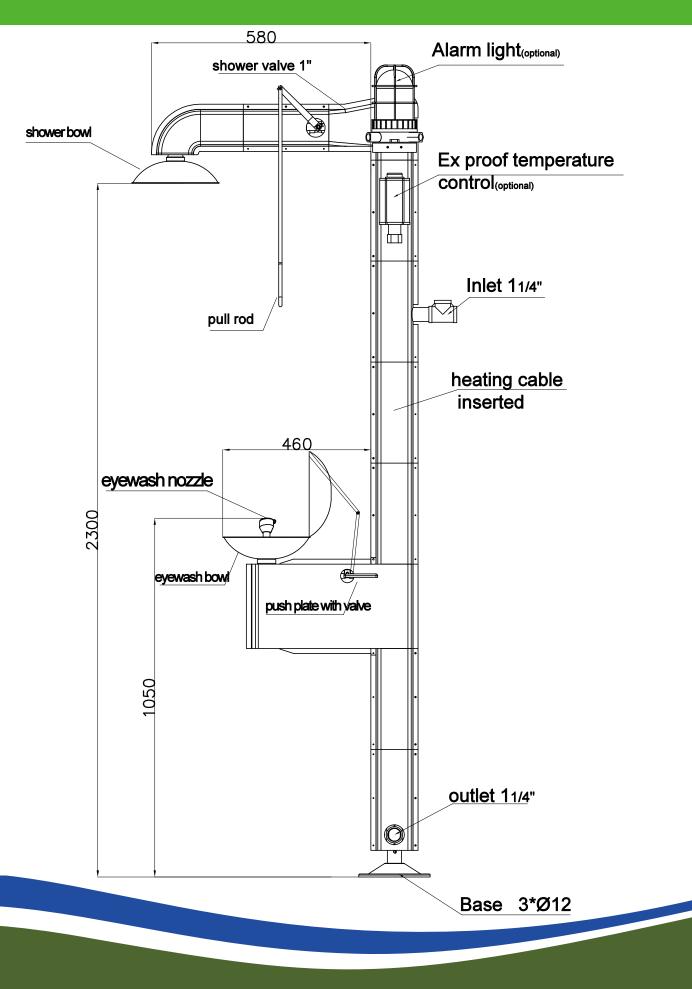

4            |
| INSULATION                     | 30mmthick foil backed polyurethane |
| PROTECTION SHELL               | ABS Plastic                        |
| GROUND LEGS                    | Stainless Steel 304                |
| PULL RODS FOR VALVE ACTIVATION | Stainless Steel 304                |
|                                |                                    |

| WEIGHTS AND DIMENSIONS      |                                                     |
|-----------------------------|-----------------------------------------------------|
| ASSEMBLE DIMENSIONS (WxDxH) | 300mm (11.81in) x 850mm (33.46in) x 2380mm (93.7in) |
| WEIGHTS                     | 25kg (55.121bs)                                     |

# GA Drawing

## SQ70-A/SL

Heat Tracing Emergency Shower and Eyewash Station